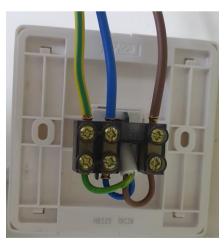

Recommended wire size:
 6.0 mm<sup>2</sup>~10.0 mm<sup>2</sup>

• Mounting Box: ≥25mm depth

Packing: 50 pcs/5 boxes/1 carton

Sample wiring connection (with wire ferrules)

Front View of HB525

**Back View of HB525**