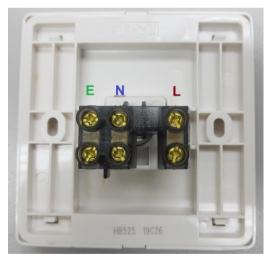

Recommended wire size:
 6.0 mm<sup>2</sup>~10.0 mm<sup>2</sup>

• Mounting Box: ≥25mm depth

Packing: 50 pcs/5 boxes/1 carton

Sample wiring connection (with wire ferrules)

Front View of HB525

**Back View of HB525**