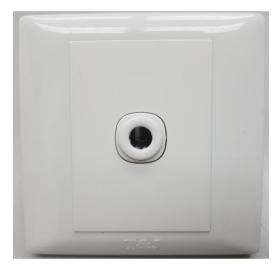

Recommended wire size:
 6.0 mm<sup>2</sup>~10.0 mm<sup>2</sup>

• Mounting Box: ≥25mm depth

Packing: 50 pcs/5 boxes/1 carton

Sample wiring connection (with wire ferrules)

Front View of HB525

**Back View of HB525**